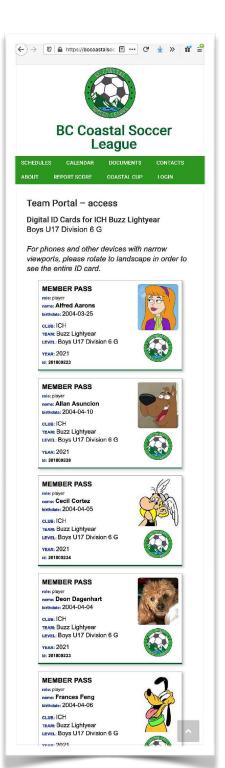

### **Digital ID cards**

Digital ID cards are available to districts that wish to utilize them, they are not required. Physical ID cards are acceptable at BCCSL games.

For phones and other devices with narrow viewports, please rotate to landscape in order to see the entire ID card.