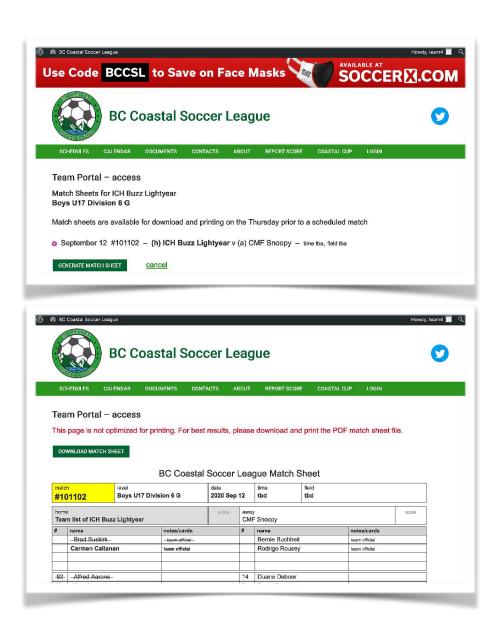

### **Match Sheets**

All teams are required to have match sheets for each game. Match sheets are available for download and printing on the Thursday prior to a scheduled match.

- Select the game you wish to generate a Match Sheet for.
- Click or tap on Generate Match Sheet.

Please note that the web page with the generated Match Sheet is not optimized for printing. For best results, please download and print the PDF Match Sheet file.

• Click or tap on Download Match Sheet.

#### Sample Match Sheet for a BCCSL game

Players and Team Officials ineligible for the game due to league discipline will be indicated with a line strike through their name.

This match sheet was generated on 2020August 20 11:55:54

This match sheet is to show the full names of team officials and players taking part in the match, and signed by a team official. Two copies are to be given to the referee before commencement of the match. The referee will sign one copy and give it to the opposing team official, retaining the other copy, which will be the official match list in the event there is a protest. Any team officials or players ineligible due to suspension will have their name listed with a striketimugh.

THE HOME TEAM IS RESPONSIBLE FOR REPORTING THE SCORE TO becoastal soccerleague or any monday, 9:00 pm Latest. BE SURE TO MAKE NOTE OF THE MATCHID AT THE TOP LEFT OF THIS SHEET, AS YOU WILL NEED IT TO REPORT THE SCORE.