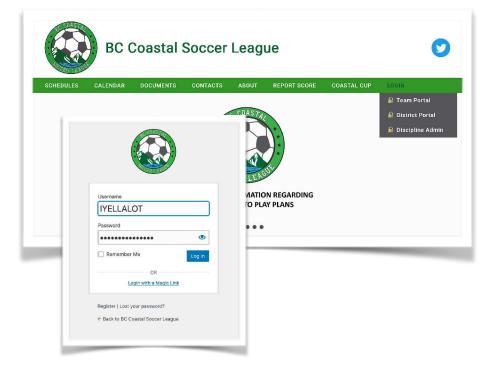

### Access

A link to the Team Portal can be found on the BC Coastal Soccer League website's main navigation bar. The direct url is <u>bccoastalsoccerleague.ca/team-portal/</u>

An account is required to log in and access the Team Portal. An account can be created by going to <u>bccoastalsoccerleague.ca/wp-login.php?action=register</u>

If you enter the wrong League code, your account will not be configured properly and you will not be able to access any of your team's information, such as match sheets and rosters.

Once you have an active account, go to the login page, enter your username and password and click or tap *Log In*.