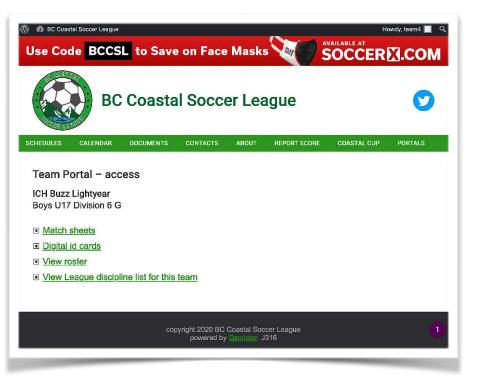

## **Your Team Portal**

For your team, there are several functions available. Clicking on a link will take you to that function.

Please direct any problems or questions with your Team Portal to your club or district representative.

### **Match Sheets**

All teams are required to have match sheets for each game. Match sheets are available for download and printing on the Thursday prior to a scheduled match.

- Select the game you wish to generate a Match Sheet for.
- Click or tap on Generate Match Sheet.