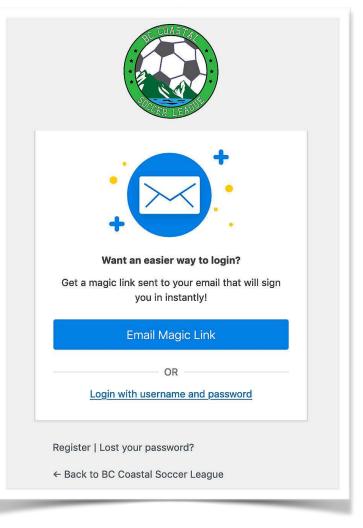

#### How Passwordless Login Works

When logging in, you will be given a choice of login method. Click the *Email Magic Link* button to send an email containing a Passwordless Login link. In your email inbox, open the Magic Link email and click or tap the *Login Now* button.